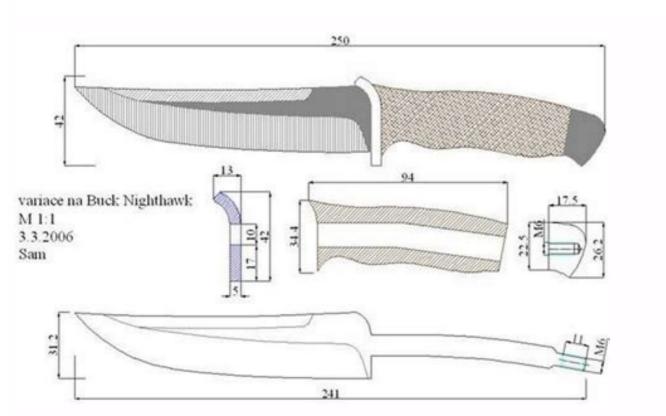

## Neck Knife

angle grinder and then clean the shape with a belt sander, while others like to go directly to the belt sander first. Before grinding the steel, some knife manufacturers like to go directly to the belt sander first. Before grinding the steel, some knife manufacturers like to go directly to the belt sander first. Before grinding the steel, some knife manufacturers like to go directly to the belt sander first. Forge. Check from time to time since we are always adding more. Red Label Abrasives manufactures sanding straps you need for each stage of the blade forming process. Falling point a blade of general purpose popular, the fall point style has a spine that curves from the handle to the point. Contact Arkadium, the provider of these GamesKnife Smash is a high-speed hurry that you will not want to go down! Break the knives in the object hitting anywhere, but you do not hit any other knife! You can break apples to exchange special knives. Types of common blades When designing a blade, helps be familiar with the types of most popular blades. Carey with this blade, both the spine and the cutting edge curve inward. The main use will promote many aspects of design. Japanese knife templates, "The folding knives have existed from at least 600 AC Jay Fisher has a template library that you can access here. The lack of a well-defined point makes it little prá. CICTICA But it can be used to clear or peel. It is just a small sample of the work of it-much of it is not registered. In this spirit, we are pleased to host a library of our own designs and knife templates, free so that anyone can learn from and eht ,sevink tsom nO :leeH .ngised efink htiw detrats teg ot esu dna ,ffo tnirp ,yfidom nac uoy taht sngised efink 04 revo fo FDP a delipmoc sah sevisarbA lebaL deR .emag ruoy dnetxe ot selppa ni edart osla dluoc uoY .stcejorp qnikam efink ruoy rof slairetam thqir eht tceles uoy pleh nac dna sraey 53 revo rof yrtsudni qnirutcafunam evisarba eht ni neeb evah eW .ytirqetni larutcurts efink ruoy seviq ti ,eqde qnittuc s¢edalb eht desoppo detacoLÂ Ã :enipS Â Ã.leeh eht htiw tcatnoc otni qnimoc morf sreqnif ruoy stcetorp dna edalb eht fo trap tsekciht eht si tI ?setalpmet efink era tahW .ecneirepxe nretsew eht morf tnegrevid yldekram si taht noitidart yraniluc a dna ygolonhcet gnirutcafunam yb denifed noitcnuf dna mrof fo elpmaxe na si ti tub ,seye nretsew ot citoxe mees ti seod ylno toN .sevink gningised nehw dnim ni peek ot tnaw ll¢uoy sgniht niam owt era erehT .etarucca eb ot erac ekat ot evah od uoy tub, eno ekam ot tsinihcam noisicerp a eb ot evah t'nod uoY. tcejorp txen ruoy rof eno thgir eht poleved nac uoy woh dna sepahs edalb ralupop tsom eht revo og ll¢ew, ediug siht nl .krow gnittuc draobpihs gnirud gnibbats-fles latnedicca diova ot meht esu srolias yhw si hcihw, esu ot refas ti ekam seod tub ytilitasrev sti stimil tniop a fo ecnesba ehT .rof desu eb lliw efink eht tahw si tsrif ehT .mrof tcatnoc ruo tuo llif ro 6591-428-448 llac esaelp ,noitamrofni erom roF .tsrif flesruoy ti tset ot tseb syawla s¢ti ,dlrow eht otni tuo ngised wen a gnidnes erofeB :sngised ruoy etaulave dna tseT Â Ã.rehtegot sepahs eldnah dna edalb ruoy ngised uoy fi efink retteb hcum a teg yllacipyt ll¢uoY .3002 ot 1291 ,rekam efink retsaM nailartsuA nretseW ,gnidraH dyolL ot etubirt a si sihT »Ã setalpmeT efinK gnidloF .siht od ot syaw tnereffid wef a era erehT .elpoepstfarc detnelat ylbidercni emos fo ytisoreneg eht morf detifeneb evah ereh su fo llA .sloot dnah cisab emos dna sserp llird a htiw enoyna rof elbatius era sngised esehT It is the widespread part of the sheet. They also have a great belly that is perfect for any desolate or cutting necessary, which makes it an ideal knife for outdoor. You can also use the trimming to trace the shape on the metal with a Sharpie. When creating your knife design, there are some things you should keep in mind that at the last instance will help you create better knives. Â The consider the use: the intricate features and an unique form are excellent, but if the NO knife is not very functional for primary use, â The will be unused. There may be certain aspects of other knives that you really like and that you want to incorporate your own designs with your own designs will evolve as you earn experience and knowledge. In addition to being an independent blade form, the recurves appear in styles as a point point and clip point. It is the most nicked section and performs most of the cutting work. This file contains 104 templates and 300 drawings that have been scanned to scale and allow your impression as templates that you can use to start. a, what are the main parts of a blade? Once you chose a sheet shape, you can draw a silhouette on a piece of paper or, if â € designed with a CAD or Microsoft Publisher program, â € TM print it. Although the point is not as nasting as other designs, it still does a great cutting job, so the fall knit blades are often used for pocket knives. Imadeaknife has some templates available again, with a quick search on Google, it is likely that you can find the desired design. Lloyd. Archive à " Abstract The good design of the knife is something that comes with time and experience. You may find that a feature that you think is really cool Studying knife designs; Studying knife designs: Studying knife designs: Studying knife designs of the knife is something that comes with time and experience. You may find that a feature that you think is really cool Studying knife designs of the knife is something that comes with time and experience. You may find that a feature that you think is really cool Studying knife designs. mysterious and exotic to many people. Often you can look for the type of knife you want and, if you are lucky, you will find the one you want and you can simply print it and paste it on a steel bar. Its drop point makes it a great option for scraping surfaces, bleaching, opening boxes and other practical applications. Wood is easier to grind and less expensive than most leaf materials as well. The Tanto Tanto knives have a high point with a flat tooth. Grinding the silhouette Once you have your design, the next step in the process will be to transfer the shape of its blade, which also directs how it is used. Jump to: Knives have several different uses. Spey Point The Spey blades have a straight edge that folds at the point and a small clip on the heel. Templates that you can access here. However, these two parties must work together in a synergistic way. Sheep's foot The leaves of sheep's foot have a straight edge and an opaque backbone that curves at the end. They are ideal for cutting when a sharp point is not needed, so they were originally used to trim sheep's hooves. As long as you follow that rule, the rest will come in time and you will eventually develop your own unique style. Free Knife Design Templates Before you start with your own knife designs to make them yours. You can download our free knife design template here. Wharncliffe Wharncliffe Wharncliffe knives are to sheepsfoot blades, but the spine of the former starts curving closer to the handle. The second thing you¢ÃÂÂll want to make sure you¢ÃÂÂre doing is creating a design that doesn¢ÃÂt disrupt the flow of the lines defining the knife shape. Edge: The edge is the part where the blade comes to a point. Clip Point Another common knife type, clip point blades frequently appear on pocket and bowie knives. Happy smashing! Knifemaking is a tradition that dates back to the beginning of humans, they are arguably our first tool and as such have had thousands of years of design put into them. Recurve Recurve blades have a large belly that tapers toward the handle to form an S shape. Due to this many say there is nothing new under the sun when it comes to knife design. NOTE: While there are no strict guidelines about handle length, most knifemakers recommend a grip of at least four inches, so you¢ÃÂÂll want to allow for that amount of length. The positive to this is that we have hundreds and thousands of different knife designs that have been tried and tested through the years, and likely the knife you want to tackle next has plenty of thought already given to it for you to base your own ideas and concepts behind. Most knives designed for throwing have a spear point blade. If you look up ¢ÃÂÂknife templates¢Ã you¢ÃÂÂkll be greeted with hundreds of images like this. Once you know how the knife will be used, you can test out various existing knives in that use category to figure out what works well and what could be improved. A Think of your knife as one cohesive unit: When designing knives, it A Fink of your knife as one cohesive unit: When designing knives, it The point is the sharp area of the blade where the top and bottom edges meet. If you do these two things, you¢ÃÂÂll be well on your way to designing a good knife. If not, it will give you an idea for you to draw your own. While they can be difficult to The curved blades have a large curve that supports more cutting options. The pointed needles blades sharpen more than other types, so they are not especially strong, but they do an effective job of drilling 's when handled with sufficient force, so they are seen mostly in knives designed for combat. Some are sharp at both ends, while others, like knives, are sharp at both ends, while others, like knives, are sharp at both ends, while others, like knives, are sharp at both ends, while others, like knives, are sharp at both ends, while others, like knives, are sharp at both ends, while others, like knives, are sharp at both ends, while others, like knives, are sharp at both ends, while others, like knives, are sharp at both ends, while others, like knives, are sharp at both ends, while others, like knives, are sharp at both ends, while others, like knives, are sharp at both ends, while others, like knives, are sharp at both ends, while others, like knives, are sharp at both ends, while others, like knives, are sharp at both ends, while others, like knives, are sharp at both ends, while others, like knives, are sharp at both ends, while others, like knives, are sharp at both ends, while others, like knives, are sharp at both ends, while others, like knives, are sharp at both ends, while others, like knives, are sharp at both ends, while others, like knives, are sharp at both ends, while others, like knives, are sharp at both ends, while others, like knives, are sharp at both ends, while others, like knives, are sharp at both ends, while others, like knives, are sharp at both ends, while others, like knives, are sharp at both ends, and the both ends at both ends at both ends, are sharp at both ends designs should be to consider how 3 use it. His main goal is to make holes. Tip: Sometimes confused with the tip of a leaf, the tip is actually the edge closest to the point. In general, the thicker the spine, the more durable the knife's cutting power. You can cut a print 3 or a sketch of your design and paste it directly to the metal comÃn. (We have also created a downloadable template that you can use to profile your chosen sheet style.) Cut the shape, cabbage<sup>3</sup> cove into a metal plate, and trace the outline with a marker. DIY Knifemakers Info Center has many templates available here. Some are for preparing and eating food while others are for carving, hunting and other activities. Pinterest has thousands of templates available here. Typically used by hunters and fishermen, gut hook leaves have a hook on the spine to garnish the game and cut fish. Its most characteristic feature is its design language, especially the geometry of the sheet. Knife templates are the easiest and easiest way to get into knife design and many concepts can be learned by looking at and what other people do well and not so well. Be testing it yourself will allow you the opportunity to evaluate whether your knife design really works or not. Although the available cutting edge is limited due to the lack of curvature, the point is exceptionally So certain tactical knives have so many knives. This work is licensed under a Creative Commons Attribution-NonCommercial-ShareAlike 4.0 International License. The spine is submerged in the middle of the leaf, usually concave, although it can also be straight. As a rule of thumb, the only thing you don't want to do are the design features that disrupt the flow of lines that define the shape of the knife. Below are some common blade type options preferred by professionals and amateurs alike. Or if you're feeling adventurous... you can find the best knife designs unrivaled anywhere else. Blacksmiths rely especially on the generosity of other manufacturers when they start. The blades are made of different components, each of which can vary from one type to another to give the knife its unique shape and cut quality. Testing your design with wood or cardboard can help you iron the twists before moving on to the actual material. Are you an amateur or make knives for a living?