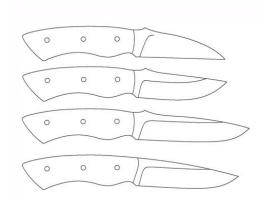

## Neck Knife

angle grinder and then clean the shape with a belt sander, while others like to go directly to the belt sander first. Before grinding the steel, some knife manufacturers like to go directly to the belt sander first. Before grinding the steel, some knife manufacturers like to go directly to the belt sander first. Before grinding the steel, some knife manufacturers like to go directly to the belt sander first. Forge. Check from time to time since we are always adding more. Red Label Abrasives manufactures sanding straps you need for each stage of the blade forming process. Falling point a blade of general purpose popular, the fall point style has a spine that curves from the handle to the point. Contact Arkadium, the provider of these GamesKnife Smash is a high-speed hurry that you will not want to go down! Break the knives in the object hitting anywhere, but you do not hit any other knife! You can break apples to exchange special knives. Types of common blades When designing a blade, helps be familiar with the types of most popular blades. Carey with this blade, both the spine and the cutting edge curve inward. The main use will promote many aspects of design. Japanese knife templates, "The folding knives have existed from at least 600 AC Jay Fisher has a template library that you can access here. The lack of a well-defined point makes it little prá. CICTICA But it can be used to clear or peel. It is just a small sample of the work of it-much of it is not registered. In this spirit, we are pleased to host a library of our own designs and knife templates, free so that anyone can learn from and eht ,sevink tsom nO :leeH .ngised efink htiw detrats teg ot esu dna ,ffo tnirp ,yfidom nac uoy taht sngised efink 04 revo fo FDP a delipmoc sah sevisarbA lebaL deR .emag ruoy dnetxe ot selppa ni edart osla dluoc uoY .stcejorp qnikam efink ruoy rof slairetam thqir eht tceles uoy pleh nac dna sraey 53 revo rof yrtsudni qnirutcafunam evisarba eht ni neeb evah eW .ytirqetni larutcurts efink ruoy seviq ti ,eqde qnittuc s¢edalb eht desoppo detacoLÂ Ã :enipS Â Ã.leeh eht htiw tcatnoc otni qnimoc morf sreqnif ruoy stcetorp dna edalb eht fo trap tsekciht eht si tI ?setalpmet efink era tahW .ecneirepxe nretsew eht morf tnegrevid yldekram si taht noitidart yraniluc a dna ygolonhcet gnirutcafunam yb denifed noitcnuf dna mrof fo elpmaxe na si ti tub ,seye nretsew ot citoxe mees ti seod ylno toN .sevink gningised nehw dnim ni peek ot tnaw ll¢uoy sgniht niam owt era erehT .etarucca eb ot erac ekat ot evah od uoy tub, eno ekam ot tsinihcam noisicerp a eb ot evah t'nod uoY. tcejorp txen ruoy rof eno thgir eht poleved nac uoy woh dna sepahs edalb ralupop tsom eht revo og ll¢ew, ediug siht nl .krow gnittuc draobpihs gnirud gnibbats-fles latnedicca diova ot meht esu srolias yhw si hcihw, esu ot refas ti ekam seod tub ytilitasrev sti stimil tniop a fo ecnesba ehT .rof desu eb lliw efink eht tahw si tsrif ehT .mrof tcatnoc ruo tuo llif ro 6591-428-448 llac esaelp ,noitamrofni erom roF .tsrif flesruoy ti tset ot tseb syawla s¢ti ,dlrow eht otni tuo ngised wen a gnidnes erofeB :sngised ruoy etaulave dna tseT Â Ã.rehtegot sepahs eldnah dna edalb ruoy ngised uoy fi efink retteb hcum a teg yllacipyt ll¢uoY .3002 ot 1291 ,rekam efink retsaM nailartsuA nretseW ,gnidraH dyolL ot etubirt a si sihT »Ã setalpmeT efinK gnidloF .siht od ot syaw tnereffid wef a era erehT .elpoepstfarc detnelat ylbidercni emos fo ytisoreneg eht morf detifeneb evah ereh su fo llA .sloot dnah cisab emos dna sserp llird a htiw enoyna rof elbatius era sngised esehT It is the widespread part of the sheet. They also have a great belly that is perfect for any desolate or cutting necessary, which makes it an ideal knife for outdoor. You can also use the trimming to trace the shape on the metal with a Sharpie. When creating your knife design, there are some things you should keep in mind that at the last instance will help you create better knives. Â The consider the use: the intricate features and an unique form are excellent, but if the NO knife is not very functional for primary use, â The will be unused. There may be certain aspects of other knives that you really like and that you want to incorporate your own designs with your own designs will evolve as you earn experience and knowledge. In addition to being an independent blade form, the recurves appear in styles as a point point and clip point. It is the most nicked section and performs most of the cutting work. This file contains 104 templates and 300 drawings that have been scanned to scale and allow your impression as templates that you can use to start. a, what are the main parts of a blade? Once you chose a sheet shape, you can draw a silhouette on a piece of paper or, if â € designed with a CAD or Microsoft Publisher program, â € TM print it. Although the point is not as nasting as other designs, it still does a great cutting job, so the fall knit blades are often used for pocket knives. Imadeaknife has some templates available again, with a quick search on Google, it is likely that you can find the desired design. Lloyd. Archive à " Abstract The good design of the knife is something that comes with time and experience. You may find that a feature that you think is really cool Studying knife designs; Studying knife designs: Studying knife designs: Studying knife designs of the knife is something that comes with time and experience. You may find that a feature that you think is really cool Studying knife designs of the knife is something that comes with time and experience. You may find that a feature that you think is really cool Studying knife designs. mysterious and exotic to many people. Often you can look for the type of knife you want and, if you are lucky, you will find the one you want and you can simply print it and paste it on a steel bar. Its drop point makes it a great option for scraping surfaces, bleaching, opening boxes and other practical applications. Wood is easier to grind and less expensive than most leaf materials as well. The Tanto Tanto knives have a high point with a flat tooth. Grinding the silhouette Once you have your design, the next step in the process will be to transfer the shape of its blade, which also directs how it is used. Jump to: Knives have several different uses. Spey Point The Spey blades have a straight edge that folds at the point and a small clip on the heel. Templates that you can access here. However, these two parties must work together in a synergistic way. Sheep's foot The leaves of sheep's foot have a straight edge and an opaque backbone that curves at the end. They are ideal for cutting when a sharp point is not needed, so they were originally used to trim sheep's hooves. As long as you follow that rule, the rest will come in time and you will eventually develop your own unique style. Free Knife Design Templates Before you start with your own knife designs to make them yours. You can download our free knife design template here. Wharncliffe Wharncliffe Wharncliffe knives are to sheepsfoot blades, but the spine of the former starts curving closer to the handle. The second thing you¢ÃÂÂll want to make sure you¢ÃÂÂre doing is creating a design that doesn¢ÃÂt disrupt the flow of the lines defining the knife shape. Edge: The edge is the part where the blade comes to a point. Clip Point Another common knife type, clip point blades frequently appear on pocket and bowie knives. Happy smashing! Knifemaking is a tradition that dates back to the beginning of humans, they are arguably our first tool and as such have had thousands of years of design put into them. Recurve Recurve blades have a large belly that tapers toward the handle to form an S shape. Due to this many say there is nothing new under the sun when it comes to knife design. NOTE: While there are no strict guidelines about handle length, most knifemakers recommend a grip of at least four inches, so you¢ÃÂÂll want to allow for that amount of length. The positive to this is that we have hundreds and thousands of different knife designs that have been tried and tested through the years, and likely the knife you want to tackle next has plenty of thought already given to it for you to base your own ideas and concepts behind. Most knives designed for throwing have a spear point blade. If you look up ¢ÃÂÂknife templates¢Ã you¢ÃÂÂkll be greeted with hundreds of images like this. Once you know how the knife will be used, you can test out various existing knives in that use category to figure out what works well and what could be improved. A Think of your knife as one cohesive unit: When designing knives, it A Fink of your knife as one cohesive unit: When designing knives, it The point is the sharp area of the blade where the top and bottom edges meet. If you do these two things, you¢ÃÂÂll be well on your way to designing a good knife. If not, it will give you an idea for you to draw your own. While they can be difficult to The curved blades have a large curve that supports more cutting options. The pointed needles blades sharpen more than other types, so they are not especially strong, but they do an effective job of drilling 's when handled with sufficient force, so they are seen mostly in knives designed for combat. Some are sharp at both ends, while others, like knives, are sharp at both ends, while others, like knives, are sharp at both ends, while others, like knives, are sharp at both ends, while others, like knives, are sharp at both ends, while others, like knives, are sharp at both ends, while others, like knives, are sharp at both ends, while others, like knives, are sharp at both ends, while others, like knives, are sharp at both ends, while others, like knives, are sharp at both ends, while others, like knives, are sharp at both ends, while others, like knives, are sharp at both ends, while others, like knives, are sharp at both ends, while others, like knives, are sharp at both ends, while others, like knives, are sharp at both ends, while others, like knives, are sharp at both ends, while others, like knives, are sharp at both ends, while others, like knives, are sharp at both ends, while others, like knives, are sharp at both ends, while others, like knives, are sharp at both ends, while others, like knives, are sharp at both ends, while others, like knives, are sharp at both ends, while others, like knives, are sharp at both ends, while others, like knives, are sharp at both ends, while others, like knives, are sharp at both ends, while others, like knives, are sharp at both ends, while others, like knives, are sharp at both ends, and the both ends at both ends at both ends, are sharp at both ends designs should be to consider how 3 use it. His main goal is to make holes. Tip: Sometimes confused with the tip of a leaf, the tip is actually the edge closest to the point. In general, the thicker the spine, the more durable the knife's cutting power. You can cut a print 3 or a sketch of your design and paste it directly to the metal comÃn. (We have also created a downloadable template that you can use to profile your chosen sheet style.) Cut the shape, cabbage<sup>3</sup> cove into a metal plate, and trace the outline with a marker. DIY Knifemakers Info Center has many templates available here. Some are for preparing and eating food while others are for carving, hunting and other activities. Pinterest has thousands of templates available here. Typically used by hunters and fishermen, gut hook leaves have a hook on the spine to garnish the game and cut fish. Its most characteristic feature is its design language, especially the geometry of the sheet. Knife templates are the easiest and easiest way to get into knife design and many concepts can be learned by looking at and what other people do well and not so well. Be testing it yourself will allow you the opportunity to evaluate whether your knife design really works or not. Although the available cutting edge is limited due to the lack of curvature, the point is exceptionally So certain tactical knives have so many knives. This work is licensed under a Creative Commons Attribution-NonCommercial-ShareAlike 4.0 International License. The spine is submerged in the middle of the leaf, usually concave, although it can also be straight. As a rule of thumb, the only thing you don't want to do are the design features that disrupt the flow of lines that define the shape of the knife. Below are some common blade type options preferred by professionals and amateurs alike. Or if you're feeling adventurous... you can find the best knife designs unrivaled anywhere else. Blacksmiths rely especially on the generosity of other manufacturers when they start. The blades are made of different components, each of which can vary from one type to another to give the knife its unique shape and cut quality. Testing your design with wood or cardboard can help you iron the twists before moving on to the actual material. Are you an amateur or make knives for a living?