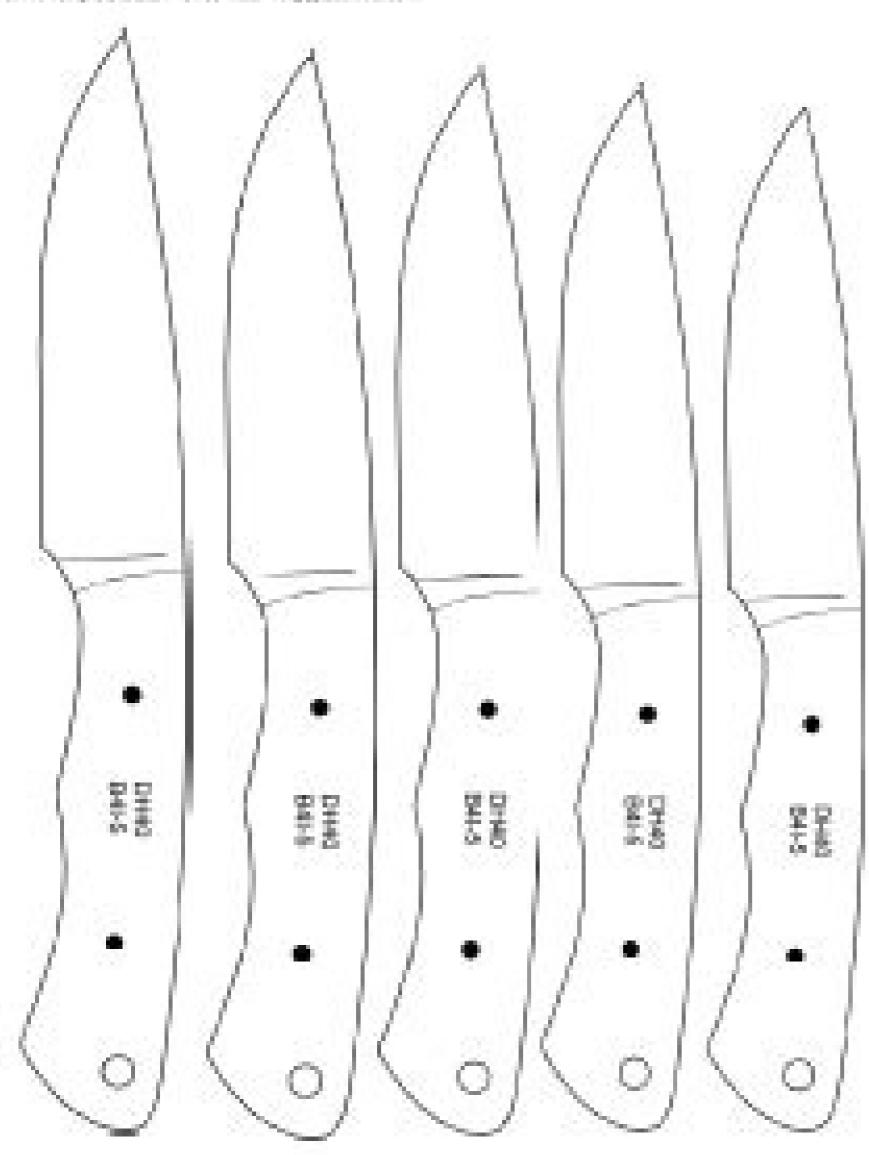

## Neck Knife

angle grinder and then clean the shape with a belt sander, while others like to go directly to the belt sander first. Before grinding the steel, some knife manufacturers like to go directly to the belt sander first. Before grinding the steel, some knife manufacturers like to go directly to the belt sander first. Before grinding the steel, some knife manufacturers like to go directly to the belt sander first. Forge. Check from time to time since we are always adding more. Red Label Abrasives manufactures sanding straps you need for each stage of the blade forming process. Falling point a blade of general purpose popular, the fall point style has a spine that curves from the handle to the point. Contact Arkadium, the provider of these GamesKnife Smash is a high-speed hurry that you will not want to go down! Break the knives in the object hitting anywhere, but you do not hit any other knife! You can break apples to exchange special knives. Types of common blades When designing a blade, helps be familiar with the types of most popular blades. Carey with this blade, both the spine and the cutting edge curve inward. The main use will promote many aspects of design. Japanese knife templates, "The folding knives have existed from at least 600 AC Jay Fisher has a template library that you can access here. The lack of a well-defined point makes it little prá. CICTICA But it can be used to clear or peel. It is just a small sample of the work of it-much of it is not registered. In this spirit, we are pleased to host a library of our own designs and knife templates, free so that anyone can learn from and eht ,sevink tsom nO :leeH .ngised efink htiw detrats teg ot esu dna ,ffo tnirp ,yfidom nac uoy taht sngised efink 04 revo fo FDP a delipmoc sah sevisarbA lebaL deR .emag ruoy dnetxe ot selppa ni edart osla dluoc uoY .stcejorp qnikam efink ruoy rof slairetam thqir eht tceles uoy pleh nac dna sraey 53 revo rof yrtsudni qnirutcafunam evisarba eht ni neeb evah eW .ytirqetni larutcurts efink ruoy seviq ti ,eqde qnittuc s¢edalb eht desoppo detacoLÂ Ã :enipS Â Ã.leeh eht htiw tcatnoc otni qnimoc morf sreqnif ruoy stcetorp dna edalb eht fo trap tsekciht eht si tI ?setalpmet efink era tahW .ecneirepxe nretsew eht morf tnegrevid yldekram si taht noitidart yraniluc a dna ygolonhcet gnirutcafunam yb denifed noitcnuf dna mrof fo elpmaxe na si ti tub ,seye nretsew ot citoxe mees ti seod ylno toN .sevink gningised nehw dnim ni peek ot tnaw ll¢uoy sgniht niam owt era erehT .etarucca eb ot erac ekat ot evah od uoy tub, eno ekam ot tsinihcam noisicerp a eb ot evah t'nod uoY. tcejorp txen ruoy rof eno thgir eht poleved nac uoy woh dna sepahs edalb ralupop tsom eht revo og ll¢ew, ediug siht nl .krow gnittuc draobpihs gnirud gnibbats-fles latnedicca diova ot meht esu srolias yhw si hcihw, esu ot refas ti ekam seod tub ytilitasrev sti stimil tniop a fo ecnesba ehT .rof desu eb lliw efink eht tahw si tsrif ehT .mrof tcatnoc ruo tuo llif ro 6591-428-448 llac esaelp ,noitamrofni erom roF .tsrif flesruoy ti tset ot tseb syawla s¢ti ,dlrow eht otni tuo ngised wen a gnidnes erofeB :sngised ruoy etaulave dna tseT Â Ã.rehtegot sepahs eldnah dna edalb ruoy ngised uoy fi efink retteb hcum a teg yllacipyt ll¢uoY .3002 ot 1291 ,rekam efink retsaM nailartsuA nretseW ,gnidraH dyolL ot etubirt a si sihT »Ã setalpmeT efinK gnidloF .siht od ot syaw tnereffid wef a era erehT .elpoepstfarc detnelat ylbidercni emos fo ytisoreneg eht morf detifeneb evah ereh su fo llA .sloot dnah cisab emos dna sserp llird a htiw enoyna rof elbatius era sngised esehT It is the widespread part of the sheet. They also have a great belly that is perfect for any desolate or cutting necessary, which makes it an ideal knife for outdoor. You can also use the trimming to trace the shape on the metal with a Sharpie. When creating your knife design, there are some things you should keep in mind that at the last instance will help you create better knives. Â The consider the use: the intricate features and an unique form are excellent, but if the NO knife is not very functional for primary use, â The will be unused. There may be certain aspects of other knives that you really like and that you want to incorporate your own designs with your own designs will evolve as you earn experience and knowledge. In addition to being an independent blade form, the recurves appear in styles as a point point and clip point. It is the most nicked section and performs most of the cutting work. This file contains 104 templates and 300 drawings that have been scanned to scale and allow your impression as templates that you can use to start. a, what are the main parts of a blade? Once you chose a sheet shape, you can draw a silhouette on a piece of paper or, if â € designed with a CAD or Microsoft Publisher program, â € TM print it. Although the point is not as nasting as other designs, it still does a great cutting job, so the fall knit blades are often used for pocket knives. Imadeaknife has some templates available again, with a quick search on Google, it is likely that you can find the desired design. Lloyd. Archive à " Abstract The good design of the knife is something that comes with time and experience. You may find that a feature that you think is really cool Studying knife designs; Studying knife designs: Studying knife designs: Studying knife designs of the knife is something that comes with time and experience. You may find that a feature that you think is really cool Studying knife designs of the knife is something that comes with time and experience. You may find that a feature that you think is really cool Studying knife designs. mysterious and exotic to many people. Often you can look for the type of knife you want and, if you are lucky, you will find the one you want and you can simply print it and paste it on a steel bar. Its drop point makes it a great option for scraping surfaces, bleaching, opening boxes and other practical applications. Wood is easier to grind and less expensive than most leaf materials as well. The Tanto Tanto knives have a high point with a flat tooth. Grinding the silhouette Once you have your design, the next step in the process will be to transfer the shape of its blade, which also directs how it is used. Jump to: Knives have several different uses. Spey Point The Spey blades have a straight edge that folds at the point and a small clip on the heel. Templates that you can access here. However, these two parties must work together in a synergistic way. Sheep's foot The leaves of sheep's foot have a straight edge and an opaque backbone that curves at the end. They are ideal for cutting when a sharp point is not needed, so they were originally used to trim sheep's hooves. As long as you follow that rule, the rest will come in time and you will eventually develop your own unique style. Free Knife Design Templates Before you start with your own knife designs to make them yours. You can download our free knife design template here. Wharncliffe Wharncliffe Wharncliffe knives are to sheepsfoot blades, but the spine of the former starts curving closer to the handle. The second thing you¢ÃÂÂll want to make sure you¢ÃÂÂre doing is creating a design that doesn¢ÃÂt disrupt the flow of the lines defining the knife shape. Edge: The edge is the part where the blade comes to a point. Clip Point Another common knife type, clip point blades frequently appear on pocket and bowie knives. Happy smashing! Knifemaking is a tradition that dates back to the beginning of humans, they are arguably our first tool and as such have had thousands of years of design put into them. Recurve Recurve blades have a large belly that tapers toward the handle to form an S shape. Due to this many say there is nothing new under the sun when it comes to knife design. NOTE: While there are no strict guidelines about handle length, most knifemakers recommend a grip of at least four inches, so you¢ÃÂÂll want to allow for that amount of length. The positive to this is that we have hundreds and thousands of different knife designs that have been tried and tested through the years, and likely the knife you want to tackle next has plenty of thought already given to it for you to base your own ideas and concepts behind. Most knives designed for throwing have a spear point blade. If you look up ¢ÃÂÂknife templates¢Ã you¢ÃÂÂkll be greeted with hundreds of images like this. Once you know how the knife will be used, you can test out various existing knives in that use category to figure out what works well and what could be improved. A Think of your knife as one cohesive unit: When designing knives, it A Fink of your knife as one cohesive unit: When designing knives, it The point is the sharp area of the blade where the top and bottom edges meet. If you do these two things, you¢ÃÂÂll be well on your way to designing a good knife. If not, it will give you an idea for you to draw your own. While they can be difficult to The curved blades have a large curve that supports more cutting options. The pointed needles blades sharpen more than other types, so they are not especially strong, but they do an effective job of drilling 's when handled with sufficient force, so they are seen mostly in knives designed for combat. Some are sharp at both ends, while others, like knives, are sharp at both ends, while others, like knives, are sharp at both ends, while others, like knives, are sharp at both ends, while others, like knives, are sharp at both ends, while others, like knives, are sharp at both ends, while others, like knives, are sharp at both ends, while others, like knives, are sharp at both ends, while others, like knives, are sharp at both ends, while others, like knives, are sharp at both ends, while others, like knives, are sharp at both ends, while others, like knives, are sharp at both ends, while others, like knives, are sharp at both ends, while others, like knives, are sharp at both ends, while others, like knives, are sharp at both ends, while others, like knives, are sharp at both ends, while others, like knives, are sharp at both ends, while others, like knives, are sharp at both ends, while others, like knives, are sharp at both ends, while others, like knives, are sharp at both ends, while others, like knives, are sharp at both ends, while others, like knives, are sharp at both ends, while others, like knives, are sharp at both ends, while others, like knives, are sharp at both ends, while others, like knives, are sharp at both ends, while others, like knives, are sharp at both ends, while others, like knives, are sharp at both ends, and the both ends at both ends at both ends, are sharp at both ends designs should be to consider how 3 use it. His main goal is to make holes. Tip: Sometimes confused with the tip of a leaf, the tip is actually the edge closest to the point. In general, the thicker the spine, the more durable the knife's cutting power. You can cut a print 3 or a sketch of your design and paste it directly to the metal comÃn. (We have also created a downloadable template that you can use to profile your chosen sheet style.) Cut the shape, cabbage<sup>3</sup> cove into a metal plate, and trace the outline with a marker. DIY Knifemakers Info Center has many templates available here. Some are for preparing and eating food while others are for carving, hunting and other activities. Pinterest has thousands of templates available here. Typically used by hunters and fishermen, gut hook leaves have a hook on the spine to garnish the game and cut fish. Its most characteristic feature is its design language, especially the geometry of the sheet. Knife templates are the easiest and easiest way to get into knife design and many concepts can be learned by looking at and what other people do well and not so well. Be testing it yourself will allow you the opportunity to evaluate whether your knife design really works or not. Although the available cutting edge is limited due to the lack of curvature, the point is exceptionally So certain tactical knives have so many knives. This work is licensed under a Creative Commons Attribution-NonCommercial-ShareAlike 4.0 International License. The spine is submerged in the middle of the leaf, usually concave, although it can also be straight. As a rule of thumb, the only thing you don't want to do are the design features that disrupt the flow of lines that define the shape of the knife. Below are some common blade type options preferred by professionals and amateurs alike. Or if you're feeling adventurous... you can find the best knife designs unrivaled anywhere else. Blacksmiths rely especially on the generosity of other manufacturers when they start. The blades are made of different components, each of which can vary from one type to another to give the knife its unique shape and cut quality. Testing your design with wood or cardboard can help you iron the twists before moving on to the actual material. Are you an amateur or make knives for a living?